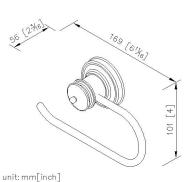

## Toilet Tissue Holder 6803-40-80CP

## **DESCRIPTION:**

1.Brass meets JIS 3604 standard.

1.SUS 304 Stainless Steel Screws\*2

Material of Wall Mount Bracket: Steel with zinc plating\*1

2.Premium metal construction for durability.

3.Justime finishes resist corrosion and tarnish.

4. Finish meets the standard of ASTM-SC2.

5. The pedestal could increase the stability for user.

6.Correctly installed product's loading is 5 kgf.

7. The cylinder plinth of the bathroom accessories could increase the elegance for environment.