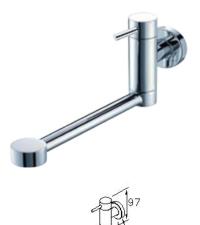

## Kitchen Faucet (Cold Only) 6796-9F-81CP

## **DESCRIPTION:**

- 1.Handle valve turning range from closed position:  $90^\circ$
- 2.Brass with Chrome plated meets ASTM-SC2 standard.
- 3.Swiveling spout (up to 50,000 turns test).
- 4. With precise manufacture, the mixer can stand the presure from 0.1kg to10kg.
- 5.With R 1/2 to water supply wall outlet.
- 6.Ceramic cartridge with MARUWA ceramic disc / (Japan)
- 7.Casting material meets ISO CuZn40Pb Standard.