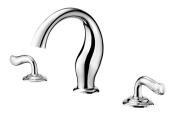

# Two-Handle Basin Faucet 6781-91-80CP

#### **DESCRIPTION:**

- 1. The smooth shape could increase the gradation of vision and console the tired spirits of users. Moreover, the smooth lines will protect users from any accidental injure.
- 2.Swiveling design not only maintains complete shape, but decreases seams where are easily accumulated filth.
- 3. Product provide the easy installation with considerate design.
- 4.Ceramic cartridge with brass shell & Japan (MARUWA) ceramic disc.
- 5.Aerator flow restrictor (2.2 GPM max.).
- 6.Stainless steel braided hose with SANTOPRENE tube (meets NSF approval), can be stood 15Kg/cm2 water pressure and 120°C heat.
- 7.Brass with Chrome plated meets ASTM-SC2 standard.