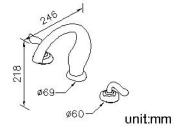

# Two-Handle Basin Faucet 6781-91-80CP

#### **DESCRIPTION:**

- 1. The smooth shape could increase the gradation of vision and console the tired spirits of users. Moreover, the smooth lines will protect users from any accidental injure.
- 2.Swiveling design not only maintains complete shape, but decreases seams where are easily accumulated filth.
- 3. Product provide the easy installation with considerate design.
- 4.Ceramic cartridge with brass shell & Japan (MARUWA) ceramic disc.
- 5.Aerator flow restrictor (2.2 GPM max.).
- 6.Stainless steel braided hose with SANTOPRENE tube (meets NSF approval), can be stood 15Kg/cm2 water pressure and 120°C heat.
- 7.Brass with Chrome plated meets ASTM-SC2 standard.