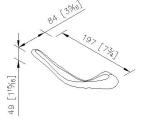

### **Certifictaion:**

Fixing Kits: SUS 304 Stainless Steel Screws\*2 Hex Key2.5mm\*1 Plastic Anchors\*2 Material of Wall Mount Bracket: Copper JIS3604\*1

unit:mm[inch]