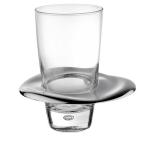

## **INTRODUCTION:**

JUSTIME Ether accessories benefit users with a combination of excellent quality, precise workmanship, innovation and beautiful designs. The overall design concept is based on the idea of ether - an unlimited medium filling all space. Smooth lines and soft characteristics signify the aura of ether, which moves like an ever-present ocean current. The unique design of ETHER breaks traditional ideals and established shapes, bringing this tumbler holder to a new artistic level.

## **DESCRIPTION:**

- 1.Brass of forging body meets JIS 3771 standard.
- 2. Premium metal construction for durability.
- 3.Justime finishes resist corrosion and tarnish.
- 4. Finish meets the standard of ASTM-SC2.
- 5.Curved shape and smooth surface help to reduce water stains.
- 6.Correctly installed product's loading is 2 kgf.
- 7. Transparent glass.
- 8.Capacity: 340ml.
- 9. Coordinates with other products in Ether collection.