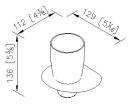

**Certifictaion:** 

Fixing Kits: SUS 304 Stainless Steel Screws\*2 Plastic Anchors\*2

> Interior innovation award 2015 Winner

unit:mm[inch]

OVE-000-130720