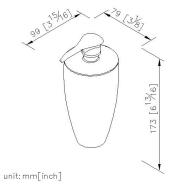

# Freestanding Soap Dispenser 6781-26-80CP

## **DESCRIPTION:**

- 1.Brass of forging body meets JIS 3771 standard.
- 2. Premium metal construction for durability.
- 3. Justime finishes resist corrosion and tarnish.
- 4. Finish meets the standard of ASTM-SC2.
- 5. Curved shape and smooth surface help to reduce water stains.
- 6. Correctly installed product's loading is 2 kgf.
- 7. Transparent glass soap dispenser.
- 8.1.5cc for each dispense.
- 9.Capacity: 340ml.
- 10. Coordinates with other products in Ether collection.