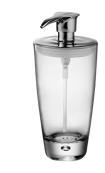

# Freestanding Soap Dispenser 6781-26-80CP

#### INTRODUCTION:

Ether Freestanding Bathroom Accessory Set has been inspired by the image of the cloud, where we represented it with a curved surface, polished chrome finish, and transparent containers to bring the fantastic refraction of bathroom lightings.

JUSTIME Ether accessories benefit every single user with a combination of excellent quality, precise workmanship, innovation and beautiful shapes. The overall design concept is based on the idea of ether - an unlimited medium filling all space. Smooth lines and soft characteristics signify the aura of ether, which moves like an ever-present ocean current. The unique design of ETHER breaks traditional ideals and established shapes, bringing this freestanding soap dispenser to a new artistic level.

## **DESCRIPTION:**

- 1.Brass of forging body meets JIS 3771 standard.
- 2. Premium metal construction for durability.
- 3. Justime finishes resist corrosion and tarnish.
- 4. Finish meets the standard of ASTM-SC2.
- 5. Curved shape and smooth surface help to reduce water stains.
- 6. Correctly installed product's loading is 2 kgf.
- 7. Transparent glass soap dispenser.
- 8.1.5cc for each dispense.
- 9.Capacity: 340ml.
- 10. Coordinates with other products in Ether collection.