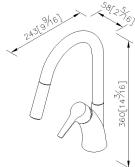

## **Certifictaion:**

Fixing Kits: 1.Mounting Bracket\*1

Rubber Washer\*1 Nut\*2

unit:mm[inch]

AWARD: