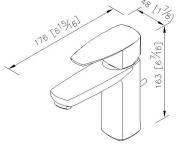

ic elements, the design team also varied the faucets to be special and bring the positive benefit for bathroom.

"Pan-," a combining form meaning "all." We are eager to hope all users would have chances to experience our high-quality products, and it could start from this Pan Series which has perfect harmony with various basins and bathroom designs.



## **DESCRIPTION:**

- 1.Brass with Chrome plated, meet ASTM-SC2 standard, 5 years guarantee.
- 2. Premium Brass with Chrome finished, easy for clean and maintain.
- 3. Handle material meets JIS 3771 Standard.
- 4.Stainless steel braided hose with SANTOPRENE tube (meets NSF approval), can be stood
- 10 Kg/cm2 water pressure and 120°C heat.
- 5. Aerator flow restrictor (2.2 GPM max).
- 6. Coordinates with other products in Pan 2 Collection.



unit: mm[inch]

#### Certifictaion:



# **Fixing Kits:**

1.Mounting Bolt\*1 Rubber Washer\*1 Nut\*1 Bracket\*1

## AWARD: