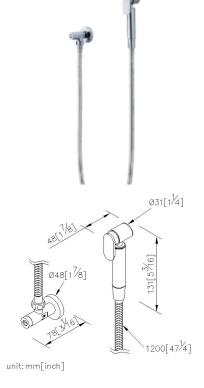

### Still One

Sprayer 6771-WS-82CP

# **DESCRIPTION:**

- 1.Material of sprayer inner parts are Stainless Steel, sprayer has passed over 100,000 times lifespan test.
- 2. The plastic cover on sprayer could be took apart by 4.0mm Hex Wrench for easily cleaning.
- 3. With precise manufacture, the sprayer can stand the presure from 1kg to 5kg.
- 4.Material of hose inner tube is PVC, it can stand the heated 60°Cand pressured 8kg/cm2 to 10kg/cm2.
- 5. Material is Brass with Chrome plated and meets ASTM-SC2 standard.