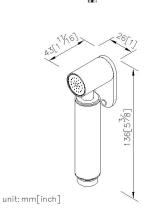

## Sprayer 6771-9Q-80CP

## **DESCRIPTION:**

1. Anticorrosive surface treatment of copper products, easy to clean and maintain.

2.Push valve can control the water volume.

3.Chrome plated finish meets the standard of ASTM-SC2.

4. Material of forging body meets JIS 3771 standard.

5. Proper water pressure range for the sprayer is  $0.1 \sim 5 (kg/cm^2)$ .

**Certifictaion:** 

Fixing Kits: 1.N/A

AWARD: