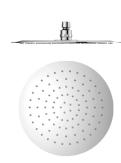

## Still One

Showerhead 6770-A5-80S1

## **DESCRIPTION:**

- 1.Stainless Steel material has character of acid-resisting, heat-resistant and erode-resisting and surface with brushed finish could increase durability. It is convenience for user to clean the environment.
- 2. Porous and intensive outlets brings the enjoyable and comfortable shower time to user.
- 3. The shower head can be adjusted by user required easily.
- 4.With R 1/2 to water supply wall outlet.