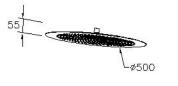

80S1

## **INTRODUCTION:**

Inspired by the main design conception of "Less is More" Still One used brief lines and a simple model to integrate the practicality and elegance with the concise design style. It also fits for the general kitchen arrangement- small and saving space. The product is made of lead-free brass or stainless steel, which both meet NSF Standard.



## **DESCRIPTION:**

- 1.Stainless Steel material has character of acid-resisting, heat-resistant and erode-resisting and surface with brushed finish could increase durability. It is convenience for user to clean the environment.
- 2. Porous and intensive outlets brings the enjoyable and comfortable shower time to user.
- 3. The shower head can be adjusted by user required easily.
- 4.With R 1/2 to water supply wall outlet.



unit:mm

Certifictaion:

Fixing Kits: 1.N/A

AWARD: