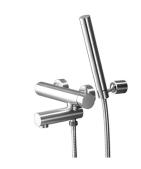

# Bath/Shower Faucet 6770-94-81S1

### **DESCRIPTION:**

- 1. Stainless Steel material is easy for user to clean the environment.
- 2.Swiveling filler with diverter valve to change the flow from hand shower to bath filler. It can saving space when using bath tub and pass 50,000 times turning test.
- 3. The head of hand shower can be opened easily by hands without tool
- 4. The bracket can be adjusted by users required.
- 5. Thread of wall outlet: 1/2-14 NPT.
- 6.Ceramic valve with CERAMTEC ceramic disc / (Germany)
- 7. Available distance between two centers of wall water-outlet is 122mm to 178mm.
- 8. Shower hose can be extended to 2 meter and stand for 15 Kg/cm2 water pressure.
- 9.Stainless steel braided hose with SANTOPRENE tube (meets NSF approval), can be stood 15 Kg/cm2 water pressure and  $120 ^{\circ}\text{C}$  heat.