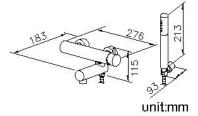

### **DESCRIPTION:**

- 1. Stainless Steel material is easy for user to clean the environment.
- 2.Swiveling filler with diverter valve to change the flow from hand shower to bath filler. It can saving space when using bath tub and pass 50,000 times turning test.
- 3. The head of hand shower can be opened easily by hands without tool
- 4. The bracket can be adjusted by users required.
- 5. Thread of wall outlet: 1/2-14 NPT.
- 6.Ceramic valve with CERAMTEC ceramic disc / (Germany)
- 7. Available distance between two centers of wall water-outlet is 122mm to 178mm.
- 8. Shower hose can be extended to 2 meter and stand for 15 Kg/cm2 water pressure.
- 9.Stainless steel braided hose with SANTOPRENE tube (meets NSF approval), can be stood 15 Kg/cm2 water pressure and  $120 ^{\circ}\text{C}$  heat.