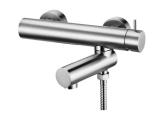

# Bath/Shower Faucet 6770-94-80S1

#### **INTRODUCTION:**

Inspired by the main design conception of "Less is More" Still One used brief lines and a simple model to integrate the practicality and elegance with the concise design style. It also fits for the general kitchen arrangement- small and saving space. The product is made of lead-free brass or stainless steel, which both meet NSF Standard.

### **DESCRIPTION:**

- 1.Stainless Steel material has character of acid-resisting, heat-resistant and erode-resisting, surface with brushed finish could increase durability. Easy for user to clean the environment.
- 2.Swiveling filler with diverter valve to change the flow from hand shower to bath filler. It can saving space when using bath tub and pass 50,000 times turning test.
- 3. Thread of wall outlet: 1/2-14 NPT.
- 4. Ceramic valve with CERAMTEC ceramic disc / (Germany)
- 5.Handle can be moved up to 25° to adjust water flow from closed position, hot and cold water control by swinging handle 45°.
- 6. The available distance between two centers of wall water-outlet is 122mm to 178mm.
- 7.Stainless steel braided hose with SANTOPRENE tube (meets NSF approval), can be stood 15Kg/cm2 water pressure and 120°C heat.