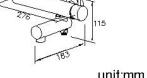

### **DESCRIPTION:**

- 1.Stainless Steel material has character of acid-resisting, heat-resistant and erode-resisting, surface with brushed finish could increase durability. Easy for user to clean the environment.
- 2.Swiveling filler with diverter valve to change the flow from hand shower to bath filler. It can saving space when using bath tub and pass 50,000 times turning test.
- 3. Thread of wall outlet: 1/2-14 NPT.
- 4. Ceramic valve with CERAMTEC ceramic disc / (Germany)
- 5.Handle can be moved up to 25° to adjust water flow from closed position, hot and cold water control by swinging handle 45°.
- 6. The available distance between two centers of wall water-outlet is 122mm to 178mm.
- 7.Stainless steel braided hose with SANTOPRENE tube (meets NSF approval), can be stood 15Kg/cm2 water pressure and 120°C heat.