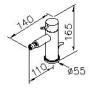

roduct become an excellent selection of bathroom space.



# **DESCRIPTION:**

- 1. The special bending designed let consumers can easily turn on the handle.
- 2.Handle can be moved up to 25° to adjust water flow from closed position, hot and cold water control by swinging handle 45°.
- 3. Ceramic valve with KOREA ceramic disc.
- 4.Stainless steel braided hose with M10 x 1.0mm (Male thread connect to faucet body) and 1/2"-14NPSM (Female thread connect to water supply system).
- 5. Aerator with pivot joint for swiveling 360° and tilting 32°.
- 6.Brass with Chrome plated meets ASTM-SC2 standard.
- 7. Casting material meets ISO CuZn40Pb Standard.
- 8. Handle material meets JIS 3771 Standard.

#### Certifictaion:

# **Fixing Kits:**

1.Mounting Bolt\*1 Nut\*1 Bracket\*1 Key Tool\*1

# AWARD:



unit:mm