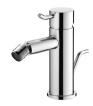

# **Simple**

Bidet Faucet 6768-99-81CP

# **INTRODUCTION:**

Inspired the "minimalism" as main idea, the main of Simple series had been designed with simplified round. The faucets represent the taste of aesthetic by removing the extra and complicated lines, the simple and smooth curve of product become an excellent selection of bathroom space.

# **DESCRIPTION:**

- 1. The special bending designed let consumers can easily turn on the handle.
- 2.Handle can be moved up to 25° to adjust water flow from closed position, hot and cold water control by swinging handle 45°.
- 3. Ceramic valve with KOREA ceramic disc.
- 4.Stainless steel braided hose with M10 x 1.0mm (Male thread connect to faucet body) and 1/2"-14NPSM (Female thread connect to water supply system).
- 5. Aerator with pivot joint for swiveling 360° and tilting 32°.
- 6.Brass with Chrome plated meets ASTM-SC2 standard.
- 7. Casting material meets ISO CuZn40Pb Standard.
- 8. Handle material meets JIS 3771 Standard.