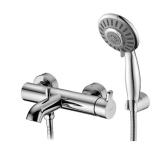

# Bath/Shower Faucet 6766-94-81CP

### **INTRODUCTION:**

Sucking thumb is a relieved behavior for baby. When parents watch the sleeping faces of babies, they always feel satisfied and consoling those are unique feelings only for parents. Inspired the shape of thumb as main idea of handle to indicate children are always the sweetest responsibility of folks.

## **DESCRIPTION:**

- 1.Brasss of sand-casting body meets ISO CuZn40Pb standard
- 2. Premium metal construction for durability
- 3. Justime finishes resist corrosion and tarnish
- 4. Finish meets the standard of ASTM-SC2
- 5.Elastic shower hose can be extended from 1.5 meter to 2 meter and stand 15Kg/cm2 water pressure
- 6.With R 1/2 to water supply wall outlet