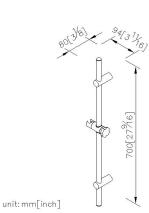

### **INTRODUCTION:**

The chrome-bracket brings out metallic beauty, and possesses a well touch feeling that prevents slippery. Besides, the long, slim shape looks eased on our eye impressions. It can be adjusted vertically within a range of 50cm in an easy way, providing proper heights of spray for each one. The holder fastener have been swivel test for 10,000 times, which means it have been highly reliable.

#### **DESCRIPTION:**

- 1.Brass of forging body meets JIS 3771 standard.
- 2. Premium metal construction for durability.
- 3. Justime finishes resist corrosion and tarnish.
- 4. Finish meets the standard of ASTM-SC2.
- 5. Horizontal swiveling and vertical moving holder of hand shower.
- 6.Lifespan of holder fastener up to 10,000 swivels test.
- 7.Brass with chrome-plated, increasing the hardness, acid resistance, heat resistance, and antioxidation. It would extend the durability a lot, and also brigten the surface.