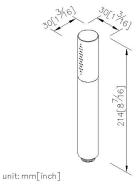

### **INTRODUCTION:**

A comprehensive design conception brings the function and esthetics to product. This series is typical cylindrical body design, which shows a balanced and symmetrical beauty. This design idea can collocate with any other product.

## **DESCRIPTION:**

- 1.Brass of forging body meets JIS 3604 standard.
- 2. Premium metal construction for durability.
- 3. Justime finishes resist corrosion and tarnish.
- 4. Finish meets the standard of ASTM-SC2.
- 5. The head of hand shower can be opened easily by hands without tool.
- 6. Coordinates with other products in Candle collection.