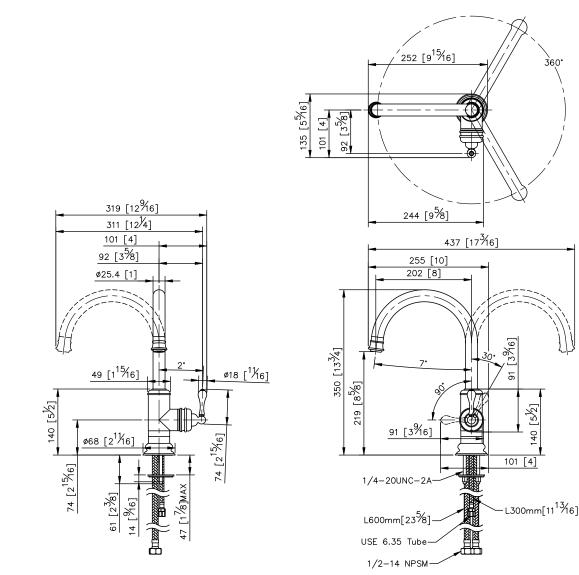

360

unit: mm[inch]

## **Kitchen Faucet** 6703-GX-80CP

- 1. Lead-free brass product.
- 2. Premium metal construction for durability.
- 3. Justime finishes resist corrosion and tarnish.
- 4. Finish meets the standard of ASTM-SC2.
- 5. Drinking water silicone tube meets FDA standard.
- 6. Water outlets for tap water and filtered water are separated.
- 7. Convenient operation using single lever for both tap & filtered water
- 8. Functional design for prep sinks and island installations due to 360 degrees swivel spout.
  - 9. Can be installed with all kinds of R/O systems.
  - 10. Coordinates with other products in Classik collection.