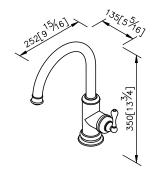

360



unit: mm[inch]

## **Kitchen Faucet** 6703-GX-80CP

- 1. Lead-free brass product.
- 2. Premium metal construction for durability.
- 3. Justime finishes resist corrosion and tarnish.
- 4. Finish meets the standard of ASTM-SC2.
- 5. Drinking water silicone tube meets FDA standard.
- 6. Water outlets for tap water and filtered water are separated.
- 7. Convenient operation using single lever for both tap & filtered water
- 8. Functional design for prep sinks and island installations due to 360 degrees swivel spout.
  - 9. Can be installed with all kinds of R/O systems.
  - 10. Coordinates with other products in Classik collection.