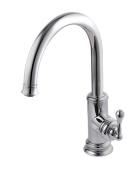

# Classik

Kitchen Faucet 6703-GX-80CP

### **INTRODUCTION:**

Classik Series has created the classic style across generations with precise design and modern technologies. The elegant shapes and graceful details remove the complication of traditional classic style, but keep the artistic attainments. Combined with modern technologies, Classik Series is designed to satisfy the fine art requests of present generation.

Material is lead-free brass with chrome plated, makes the faucet possess the character of acid-resisting, heat-resistant and erode-resisting to ensure safe drinking. Combining all the benefits of a single lever kitchen faucet with an integrated filtered water faucet. JUSTIME Classik 3 way kitchen faucet can be easily integrated into the interior design also create a practical and beautiful kitchen.

### **DESCRIPTION:**

- 1. Lead-free brass product.
- 2. Premium metal construction for durability.
- 3. Justime finishes resist corrosion and tarnish.
- 4. Finish meets the standard of ASTM-SC2.
- 5. Drinking water silicone tube meets FDA standard.
- 6. Water outlets for tap water and filtered water are separated.
- 7. Convenient operation using single lever for both tap & filtered water
- 8. Functional design for prep sinks and island installations due to 360 degrees swivel spout.
- 9. Can be installed with all kinds of R/O systems.
- 10. Coordinates with other products in Classik collection.