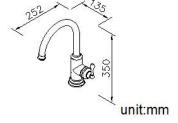

### **DESCRIPTION:**

- 1. Lead-free brass product.
- 2. Premium metal construction for durability.
- 3. Justime finishes resist corrosion and tarnish.
- 4. Finish meets the standard of ASTM-SC2.
- 5. Drinking water silicone tube meets FDA standard.
- 6. Water outlets for tap water and filtered water are separated.
- 7. Convenient operation using single lever for both tap & filtered water
- 8. Functional design for prep sinks and island installations due to 360 degrees swivel spout.
- 9. Can be installed with all kinds of R/O systems.
- 10. Coordinates with other products in Classik collection.