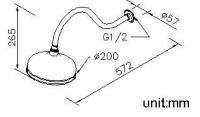

## Showerhead 6703-AB-80CP

## **DESCRIPTION:**

- 1.Brass of forging body meets JIS 3771 standard.
- 2. Premium metal construction for durability.
- 3. Justime finishes resist corrosion and tarnish.
- 4. Finish meets the standard of ASTM-SC2.
- 5. The swiveling shower arm could be adjusted for the different spray position within available range and adjustable angle of the shower head.
- 6. Coordinates with other products in Classik collection.