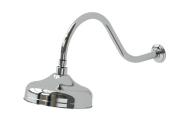

## Showerhead 6703-AB-80CP

## **DESCRIPTION:**

- 1.Brass of forging body meets JIS 3771 standard.
- 2. Premium metal construction for durability.
- 3. Justime finishes resist corrosion and tarnish.
- 4. Finish meets the standard of ASTM-SC2.
- 5. The swiveling shower arm could be adjusted for the different spray position within available range and adjustable angle of the shower head.
- 6. Coordinates with other products in Classik collection.