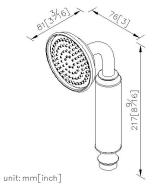

# Classik



Hand Shower 6703-9S-80PK

### **INTRODUCTION:**

Classik Series Faucets created the classic style across generations with precise design and modern technologies for satisfying the fine art request of present generation.



## **DESCRIPTION:**

- 1.Brass of forging body meets JIS 3604 standard.
- 2. Premium metal construction for durability.
- 3. Justime finishes resist corrosion and tarnish.
- 4. Finish meets the standard of ASTM-SC2.
- 5. The material of lever is SUS 304 with coating to create different sense of sight and increase the safety of using.
- 6. Coordinates with other products in Classik collection.



| Cert | titict | taio | n |
|------|--------|------|---|
|      |        |      |   |

# **Fixing Kits:**

1.N/A

### AWARD: