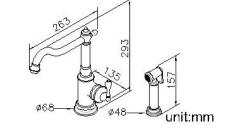

# Kitchen Faucet With Sprayer 6703-96-82PK

## **DESCRIPTION:**

- 1.Brass of sand-casting body meets ISO CuZn40Pb standard
- 2. Premium metal construction for durability
- 3. Justime finishes resist corrosion and tarnish
- 4. Finish meets the standard of ASTM-SC2
- 5.Stainless steel braided hose with SANTOPRENE tube (meets NSF approval), can stand15Kg/cm2 water pressure and 120? heat
- 6.Aerator with removable flow restrictor (2.2 GPM max.), end-user can take off it for larger water flow if necessary
- 7. The optional check valve and flow restrictor could be added into the sprayer
- 8. Coordinates with other products in Classik collection