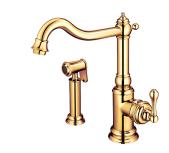

# Kitchen Faucet With Sprayer 6703-96-82PK

## **DESCRIPTION:**

- 1.Brass of sand-casting body meets ISO CuZn40Pb standard
- 2. Premium metal construction for durability
- 3. Justime finishes resist corrosion and tarnish
- 4. Finish meets the standard of ASTM-SC2
- 5.Stainless steel braided hose with SANTOPRENE tube (meets NSF approval), can stand15Kg/cm2 water pressure and 120? heat
- 6.Aerator with removable flow restrictor (2.2 GPM max.), end-user can take off it for larger water flow if necessary
- 7. The optional check valve and flow restrictor could be added into the sprayer
- 8. Coordinates with other products in Classik collection