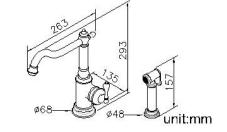

# Kitchen Faucet With Sprayer 6703-96-82BB

#### **DESCRIPTION:**

- 1.Brass of sand-casting body meets ISO CuZn40Pb standard
- 2. Premium metal construction for durability
- 3. Justime finishes resist corrosion and tarnish
- 4. Finish meets the standard of ASTM-SC2
- 5.Stainless steel braided hose with SANTOPRENE tube (meets NSF approval), can stand15Kg/cm2 water pressure and 120? heat
- 6.Aerator with removable flow restrictor (2.2 GPM max.), end-user can take off it for larger water flow if necessary
- 7. The optional check valve and flow restrictor could be added into the sprayer
- 8. Coordinates with other products in Classik collection