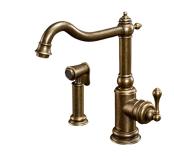

# Kitchen Faucet With Sprayer 6703-96-82BB

#### **DESCRIPTION:**

- 1.Brass of sand-casting body meets ISO CuZn40Pb standard
- 2. Premium metal construction for durability
- 3. Justime finishes resist corrosion and tarnish
- 4. Finish meets the standard of ASTM-SC2
- 5.Stainless steel braided hose with SANTOPRENE tube (meets NSF approval), can stand15Kg/cm2 water pressure and 120? heat
- 6.Aerator with removable flow restrictor (2.2 GPM max.), end-user can take off it for larger water flow if necessary
- 7. The optional check valve and flow restrictor could be added into the sprayer
- 8. Coordinates with other products in Classik collection