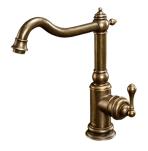

# Classik

Kitchen Faucet 6703-96-80BB

### **DESCRIPTION:**

- 1.Brasss of sand-casting body meets ISO CuZn40Pb standard
- 2. Premium metal construction for durability
- 3. Justime finishes resist corrosion and tarnish
- 4. Finish meets the standard of ASTM-SC2
- 5.Stainless steel braided hose with SANTOPRENE tube (meets NSF approval), can stand15Kg/cm2 water pressure and 120? heat
- 6.Aerator with removable flow restrictor (2.2 GPM max.), end-user can take off it for larger water flow if necessary
- 7. Coordinates with other products in Classik collection