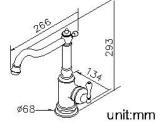

# Classik

Kitchen Faucet 6703-96-80BB

### **DESCRIPTION:**

- 1.Brasss of sand-casting body meets ISO CuZn40Pb standard
- 2. Premium metal construction for durability
- 3. Justime finishes resist corrosion and tarnish
- 4. Finish meets the standard of ASTM-SC2
- 5.Stainless steel braided hose with SANTOPRENE tube (meets NSF approval), can stand15Kg/cm2 water pressure and 120? heat
- 6.Aerator with removable flow restrictor (2.2 GPM max.), end-user can take off it for larger water flow if necessary
- 7. Coordinates with other products in Classik collection