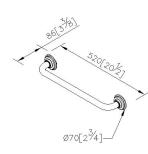

## Grab Bar 6703-56-80CP

## **INTRODUCTION:**

Create a sophisticated look with the Classik collection. Inspired by timeless & classic concepts, Classik allows you to coordinate faucets, showers and finishes to explore your own design ideas. This 450mm grab bar combines vintage design with quality craftmanship to enhance the beauty in your bathing space.

## **DESCRIPTION:**

- 1.Brass of forging body meets JIS 3604 standard.
- 2. Premium metal construction for durability.
- 3. Justime finishes resist corrosion and tarnish.
- 4. Finish meets the standard of ASTM-SC2.
- 5.Correctly installed product's loading is 120 kg f.
- 6.Equipped with stainless steel screws for secure installation
- 7. Coordinates with other products in Classik collection.