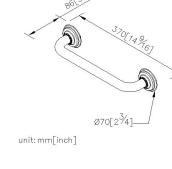

## INTRODUCTION:

Create a sophisticated look with the Classik collection. Inspired by timeless & classic concepts, Classik allows you to coordinate faucets, showers and finishes to explore your own design ideas. This 300mm grab bar combines vintage design with quality craftmanship to enhance the beauty in your bathing space.