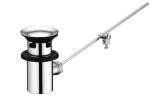

## **Plumbing Fittings**

Pop-Up Drain 6502-DQ-82CP

#### **INTRODUCTION:**

Just need to press the drain handle slightly and the drain will cover the tube. So that you could avoid the insects from the tube. The hole item is made by brass, it is easy to install and clean.

#### **DESCRIPTION:**

- 1.Brass of forging body meets JIS 3771 standard.
- 2. Premium metal construction for durability.
- 3. Justime finishes resist corrosion and tarnish.
- 4. Finish meets the standard of ASTM-SC2.