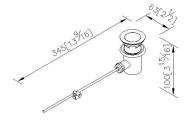

unit:mm[inch]

| Cert | titict | taio | n |
|------|--------|------|---|
|      |        |      |   |