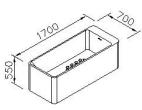

## Bathtub 6360-M5-8000

## **INTRODUCTION:**

Mark Artificial Bathtub has been made by artificial stone material with vacuum pressurized process and integrated shape design to make the bathtub be non-pore and easy to maintain. The material could against the corrosion of kinds of dirt, it is easy to clean with wet cloth and few diluted alkaline cleaner, or use the scrubber to remove the scratches if necessary.

## **DESCRIPTION:**

The inner 32 degrees tilt of Mark Artificial Bathtub provides the most comfortable lying posture for users to enjoy a relaxing bath time; 45 slices of artificial stone create a not only safe, but also elegant anti-slip design.

Certifictaion:

Fixing Kits:

1.

## AWARD:







unit:mm