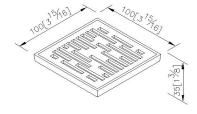

# Floor Drain 100\*100mm (Thin Version) 6310-10-80MA

### **INTRODUCTION:**

In order to meet requirements of the modern customer we designed the Floor Drain which combines functionality and the sense of beauty. The Embedded Floor Drain is a practical product and a piece of interior art at the same time.



## **DESCRIPTION:**

- 1. Material: Brass.
- 2. Material of Grid: Stainless Steel SUS304.
- 3.Fit for GB/T 27710-2011 standard, drainage rate?9.6L/min.
- 4. Drain core could prevent bugs, bad smells, and backflows.
- 5.Material of Drain Core: ABS.



unit: mm[inch]

## Certifictaion:

## **Fixing Kits:**

1.N/A

### AWARD: