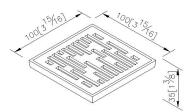

## Floor Drain 100\*100mm (Thin Version) 6310-10-80KG

unit:mm[inch]

**Certifictaion:** 

**DESCRIPTION:** 1. Material: Brass.

5.Material of Drain Core: ABS.

2.Material of Grid: Stainless Steel SUS304.

3.Fit for GB/T 27710-2011 standard, drainage rate?9.6L/min. 4.Drain core could prevent bugs, bad smells, and backflows.