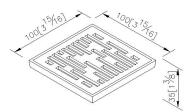

unit:mm[inch]

**Certifictaion:** 

**DESCRIPTION:** 1. Material: Brass.

5.Material of Drain Core: ABS.

2.Material of Grid: Stainless Steel SUS304.

3.Fit for GB/T 27710-2011 standard, drainage rate?9.6L/min. 4.Drain core could prevent bugs, bad smells, and backflows.