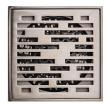

## Floor Drain 100\*100mm (Thin Version) 6310-10-80AB

## **INTRODUCTION:**

In order to meet requirements of the modern customer we designed the Floor Drain which combines functionality and the sense of beauty. The Embedded Floor Drain is a practical product and a piece of interior art at the same time.

unit:mm[inch]

**Certifictaion:** 

**DESCRIPTION:** 1. Material: Brass.

5.Material of Drain Core: ABS.

2.Material of Grid: Stainless Steel SUS304.

3.Fit for GB/T 27710-2011 standard, drainage rate?9.6L/min. 4.Drain core could prevent bugs, bad smells, and backflows.