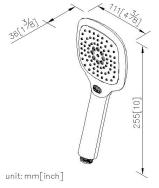

## **Simple**

Hand Shower 0904-9S-79CP

## **INTRODUCTION:**

A comprehensive design conception brings the function and esthetics to product. The square shape shows the beauty of simplicity. 3 Functions hand shower brings the enjoyable and comfortable shower time to user.

## **DESCRIPTION:**

- 1. Hand shower is with multi-mode.
- 2. Plastic plated surface pass salt spray test CASS 4 hours.
- 3.Confom 2.2 GPM max.
- 4. The optional check valve and flow restrictor could be added into the handshower.
- 5.3 spray modes of hand shower: 1.Saturating spray 2.Massage spray 3.Saturating & massage spray.