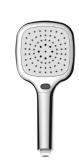

## **Simple**

Hand Shower 0904-9S-79CP

## **INTRODUCTION:**

A comprehensive design conception brings the function and esthetics to product. The square shape shows the beauty of simplicity. 3 Functions hand shower brings the enjoyable and comfortable shower time to user.

## **DESCRIPTION:**

- 1. Hand shower is with multi-mode.
- 2. Plastic plated surface pass salt spray test CASS 4 hours.
- 3.Confom 2.2 GPM max.
- 4. The optional check valve and flow restrictor could be added into the handshower.
- 5.3 spray modes of hand shower: 1.Saturating spray 2.Massage spray 3.Saturating & massage spray.