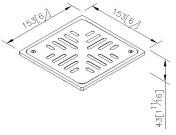

unit:mm[inch]

| C | е | rt | it | iC | ta | 10 | OI | 1 | • |
|---|---|----|----|----|----|----|----|---|---|
|   |   |    |    |    |    |    |    |   |   |