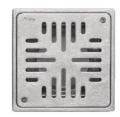

### **INTRODUCTION:**

In order to meet requirements of the modern customer we designed the Floor Drain which combines functionality and the sense of beauty. The Embedded Floor Drain is a practical product and a piece of interior art at the same time.

## **DESCRIPTION:**

- 1.Stainless meets SUS304 standard.
- 2. Premium metal construction for durability.
- 3. Justime finishes resist corrosion and tarnish.
- 4. Material of Grid: Stainless Steel SUS304.
- 5.Drain core could prevent bugs, bad smells, and backflows.